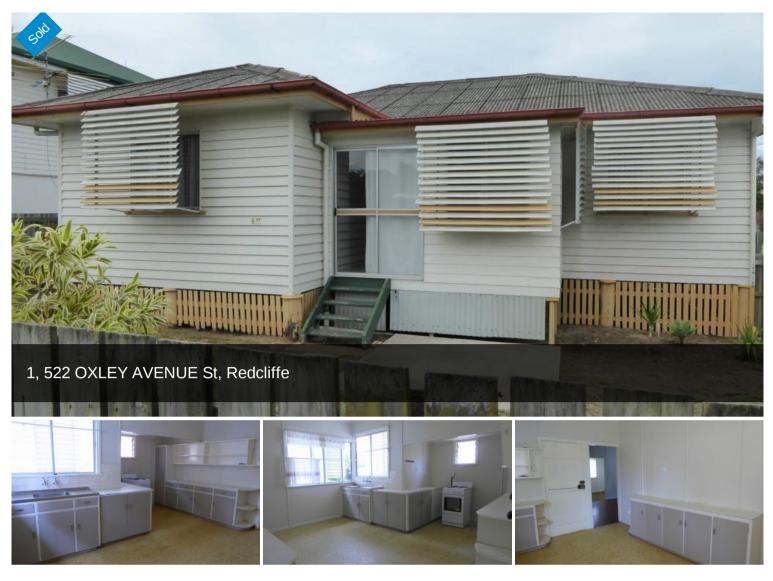

## A LITTLE GEM- EAST OF OXLEY

This weatherboard home is a surprising package as it is bigger than it looks and has great living space. It is located just east of Oxley Avenue and is a short walk to the beach, shops and schools.

The home has three bedrooms with robes - a large main bedroom, a second bedroom that will take a double bed and a good child's bedroom.

A sunroom at the front of the home will make a great office or playroom.

The large lounge area could be walled off to make a fourth bedroom or keep as an extensive living area.

The large eat in kitchen has plenty of storage and bench space and electric cooking.

There is a family bathroom, separate toilet, laundry and an extra toilet downstairs.

The home has narrow timber floorboards, high ceilings, exterior

₩ 3 1 1 1 340 m2

Price SOLD for \$350,000 Property Property ID 408 Land Area 340 m2

## **Office Details**

Clontarf 48 Hornibrook Esplanade Clontarf QLD 4019 Australia 07 3283 6737 shutters to the front windows, a garden shed and a single carport.

This is a very convenient location with a small shopping complex nearby with doctor's surgery, grocery store, newsagent and post office. A primary school and high school can be walked to from this home and a short walk along the beach will take you to the Redcliffe CBD.