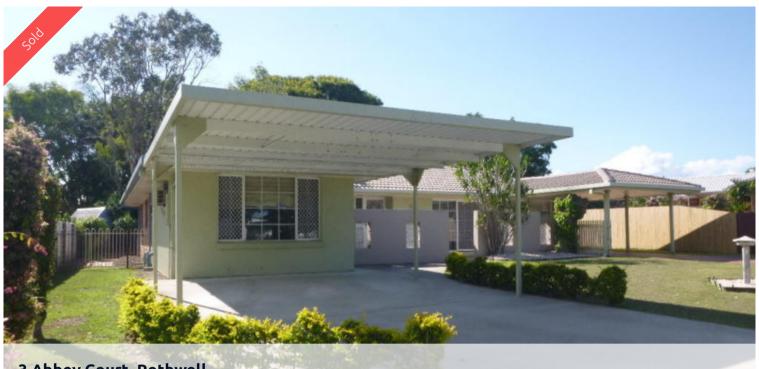

## 3 Abbey Court, Rothwell

## LARGE FAMILY HOME-QUIET COURT

This lowset, rendered east facing home is close to all amenities and ready to go.

- \* Large lounge with carpeted floors and overhead fan
- \* As new kitchen with dishwasher and plenty of cupboards
- \* Separate dining room
- \* Extra Family room
- \* Main bedroom with ensuite and overhead fan
- \* Second bedroom with walk in robe and overhead fan
- \* Third and fourth bedrooms with overhead fans
- \* Family bathroom with bath
- \* Undercover entertaining area
- \* Garden shed
- \* Fully fenced
- \* Two separate carports