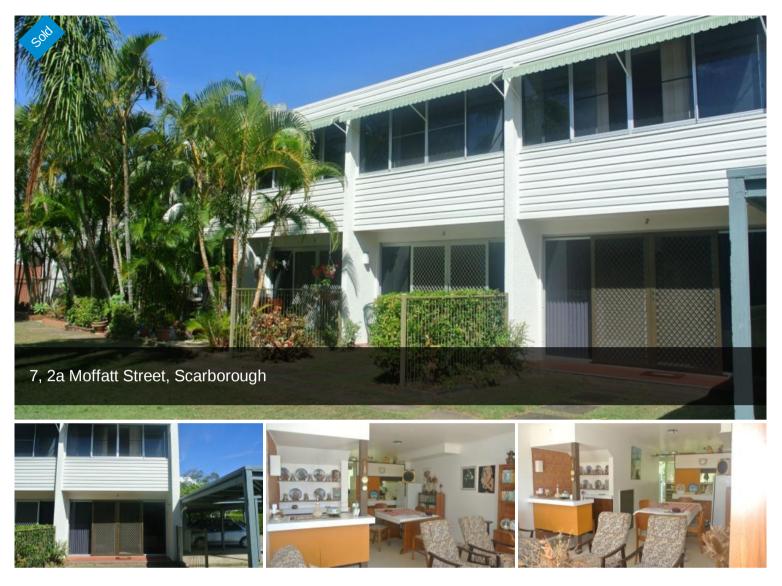

# GREAT BUY - INVESTOR OR FIRST HOME !!!

This lovely townhouse is set in it's own quiet estate at the tip of Scarborough. Strolling distance to the Scarborough Marina, cafe precinct and Queen's Beach, this idyllic home is north facing and the small estate enjoys it's own swimming pool. Recently externally painted and with ongoing improvements, this home also boasts-;

\* Private driveway entry opening into lovely open grounds with landscaped gardens.

- \* Tinted window glass slider front entry
- \* Nice sized lounge with study nook and dining area
- \* Older kitchen , but with room to upgrade
- \* Upstairs finds a large main bedroom with built on robes and good carpet.

\* There is a double bedroom with built in robes and carpeted

This unit has been owner occupied for many years but my seller has moved closer to family. Similar units in this complex generally rent for between \$260 - \$280 per week

Shops, transport and all the benefits of living on the beautifully Peninsular are at your doorstep.