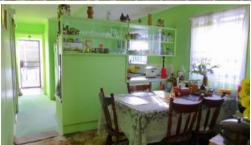

The home features:

- Secure front porch
- Spacious lounge with air conditioning that opens to the front porch
- Original kitchen with electric oven and electric cooktop. The kitchen is very neat and has good storage and a large pantry
- Dining room adjoining the kitchen
- 2 spacious bedrooms. The main bedroom has a large built in robe
- Bathroom with walk in shower and vanity basin, the toilet is separate
- Internal laundry with direct access out the clothes line
- 1 car lock up garage with remote control door and internal access into the home
- Timber deck out the back overlooking the garden