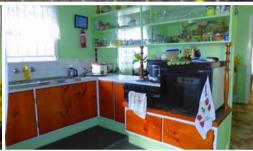

The home features:

- Secure front porch
- Spacious lounge with air conditioning that opens to the front porch
- Original kitchen with electric oven and electric cooktop. The kitchen is very neat and has good storage and a large pantry
- Dining room adjoining the kitchen
- 2 spacious bedrooms. The main bedroom has a large built in robe
- Bathroom with walk in shower and vanity basin, the toilet is separate
- Internal laundry with direct access out the clothes line
- 1 car lock up garage with remote control door and internal access into the home
- Timber deck out the back overlooking the garden