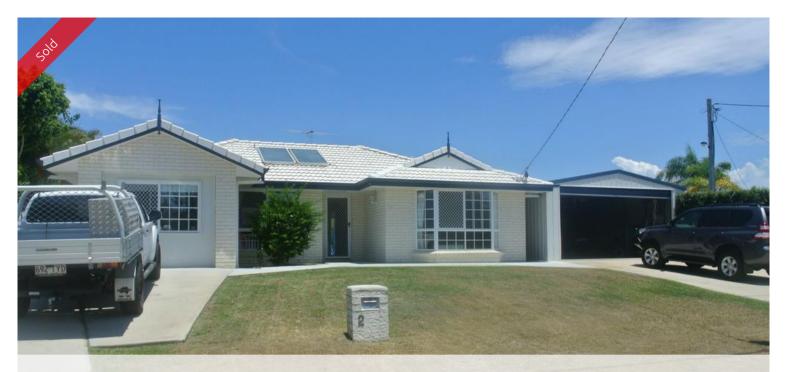

# 2 Brendan Court, Deception Bay

### ON THE CORNER - LIGHT AND BRIGHT

Set back nicely on the corner block, this lovely light bright family home is ready to go. Very nicely presented with room for the growing family this lowset brick and tile home also boasts-:

- \* Tiled private entry hall
- \* Large lounge with bay windows, tiled floor and sir con,
- \* Lounge extension would make a nice study with sliding timber doors.
- \* Modern kitchen with dishwasher and stainless appliances. Large corner pantry
- \* Family sized dining area able to take a good sized table
- \* Main bed is king sized with built in robes, carpeted floors and air con and carpeted floor
- \* Second bedroom has built in robes, overhead fan
- \* Third bedroom has built in robes and carpeted floor
- \* Large family two way bathroom
- \* Separate toilet
- \* Fully converted garage into currently fourth bedroom rumpus, etc
- \* Covered entertaining area
- \* Double lock up garage remote