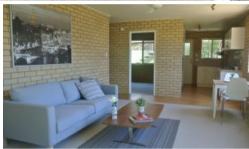

- \* Well sized lounge / dining with overhead fan and air conditioning
- \* Great kitchen with plenty of cupboards and separate pantry
- \* Main bedroom is large with brand new carpet, overhead fan and built in robes
- \* Second bed is smaller with brand new carpet
- \* Bathroom is large with great storage cupboards and modern vanity
- \* Separate lock up garage, as with the rest of the unit, is also overs sized, with almost tandem garaging. Plenty of room for