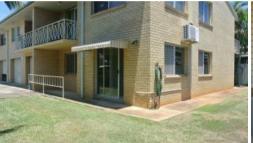

- \* Well sized lounge / dining with overhead fan and air conditioning
- \* Great kitchen with plenty of cupboards and separate pantry
- \* Main bedroom is large with brand new carpet, overhead fan and built in robes
- \* Second bed is smaller with brand new carpet
- \* Bathroom is large with great storage cupboards and modern vanity
- \* Separate lock up garage, as with the rest of the unit, is also overs sized, with almost tandem garaging. Plenty of room for