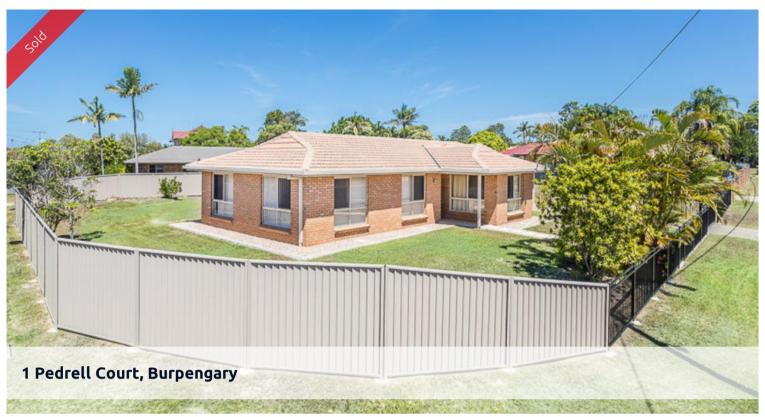

## NEAT AS A PIN HOME ON 1,047M2 CORNER BLOCK

Recently renovated is this tidy as can be 3 bedroom lowset brick home in Burpengary.

The yard is HUGE with loads of room for a Pool or shed on this 1047m2 block.

All the hard work is done on 1 Pedrell Court, Burpengary

There is new fencing surrounding the property and a sliding gate for privacy to keep the children and pets secure in the spacious yard.

This home offers:

## **=** 3 **1 1** 1

**Price** SOLD for \$395,000

Property Type residential Property ID 620 Land Area 1,047 m2