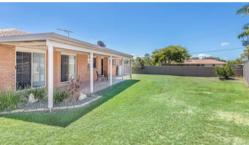

- \*3 Bedrooms all with wardrobes
- \*Functional light and air filled kitchen overlooking the backyard/entertainment area
- \*Modern 2 way Bathroom with separate bath and shower
- \*Spacious Laundry with direct access outside
- \*Spacious living area combined with dining area or study nook
- \*Recently painted inside and out
- \*House has been built to allow for plenty of natural light and breezes whihc includes ceiling fans in most rooms
- \*Expansive outdoor living area which has plenty of space for the children to play with