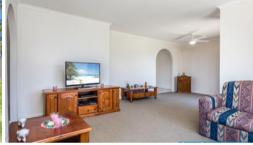

- \*3 Bedrooms all with wardrobes
- \*Functional light and air filled kitchen overlooking the backyard/entertainment area
- \*Modern 2 way Bathroom with separate bath and shower
- \*Spacious Laundry with direct access outside
- \*Spacious living area combined with dining area or study nook
- \*Recently painted inside and out
- \*House has been built to allow for plenty of natural light and breezes whihc includes ceiling fans in most rooms
- \*Expansive outdoor living area which has plenty of space for the children to play with