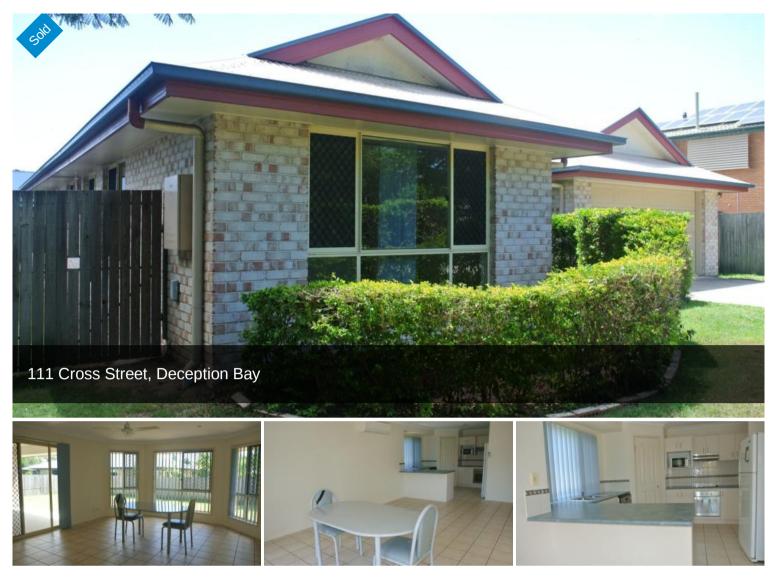

## LIGHT, BRIGHT AND LARGE

This very large home is ready to go. Low set brick and tile is well positioned with easy walk to major shopping centres , schools and the water. Great low maintenance for tenants, this home also boasts -:

- \* Private entry
- \* Very large lounge, dining open plan living with tiled floor and air con. and overhead fan
- \* Internal colours are muted neutrals to match any decor
- \* Gourmet kitchen with stainless dishwasher, large family pantry and plenty of cupboards
- \* Dining area will take the largest family dining table and has wrap around bay window and overhead fan
- \* Main bedroom is king sized and has walk in robe and en suite with carpeted floor and air conditioned

\* The three other bedrooms all have built in robes, down lights,

₩ 4 2₽ 2□605 m2

Price SOLD for \$410,000 Property Type Residential Property ID 636 Land Area 605 m2

## **Office Details**

Clontarf 48 Hornibrook Esplanade Clontarf QLD 4019 Australia 07 3283 6737 and carpeted floors

- \* Large family bathroom with bath and walk in shower
- \* Separate toilet
- \* Laundry with extra cupboards
- \* Double remote lock up garage
- \* Fully fenced