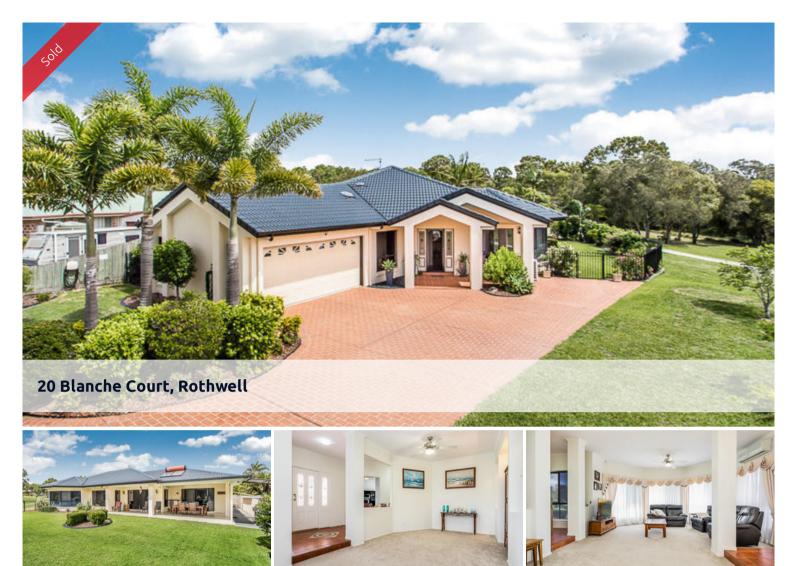

## BIG, BRIGHT AND BEAUTIFUL

This beautifully presented, north east facing home sits adjacent to the lovely open parkland. As an extension to the already large 925 sq mtr block, this home is just right for the family. The property has been extremely well cared for, but it is time to move on.

A very attractive property, this home also boasts;-

- \* Lovely large tiled entrance
- \* Sunken formal lounge and dining with carpeted floors and air con
- \* Terracotta tiled family room and informal dining with air con
- \* New Gourmet Kitchen with plenty of cupboard space, stainless dishwasher and range hood
- \* Main bedroom is very large with open ensuite, with spa bath, there are glass sliders which lead onto an external entertaining area.
- \* Three other gueen sized bedroom, all with built in robes and carpeted floors
- \* Beautiful family bathroom with separate powder room and bath
- \* Separate toilet
- \* All fixtures and fittings are high quality
- \* All windows and doors are screened
- \* Large laundry, again with plenty of cupboard space