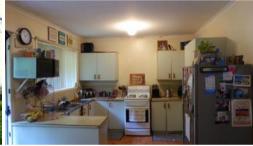

Four bedrooms with built in robes.

Kitchen with electric cooking and good storage space.

Adjacent dining area flowing out to the rear of the property.

Cosy lounge with wood fireplace and air conditioner.