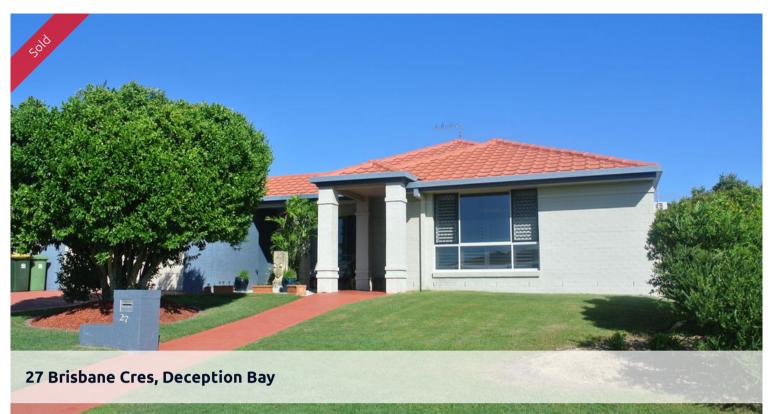

## LOVELY LOW SET - SIDE ACCESS

This very well presented home sits back nicely on it's 672 Sq mt block. North facing and in a lovely quiet area this brick and tile beauty also boasts-

- \* Great street appeal
- \* Large formal lounge with carpeted floor
- \* Separate formal dining area with interesting screens
- \* Family sized kitchen with gas cooktop , dishwasher and big pantry. Plenty of bench space and cupboards
- \* Informal lounge and dining areas are bright and airy with terracotta tiles and air con. Windows are furnished with timber shutters which adds a great beach quality to the home.
- \* Main bed has walk in robe, en suite , air con, carpeted floor and shuttered windows
  - \* Second bed has built in robes and carpeted floor

**4 2 3** 2

**Price** SOLD for \$435,000

Property Type residential Property ID 663 Land Area 672 m2