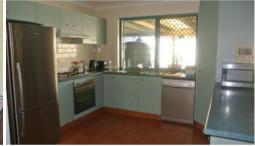

## LOVELY LOW SET - SIDE ACCESS

This very well presented home sits back nicely on it's 672 Sq mt block. North facing and in a lovely quiet area this brick and tile beauty also boasts-

- \* Great street appeal
- \* Large formal lounge with carpeted floor
- \* Separate formal dining area with interesting screens
- \* Family sized kitchen with gas cooktop , dishwasher and big pantry. Plenty of bench space and cupboards
- \* Informal lounge and dining areas are bright and airy with terracotta tiles and air con. Windows are furnished with timber shutters which adds a great beach quality to the home.
- \* Main bed has walk in robe, en suite , air con, carpeted floor and shuttered windows
  - \* Second bed has built in robes and carpeted floor