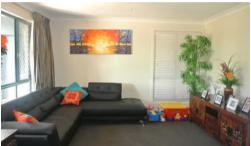

## LOVELY LOW SET - SIDE ACCESS

This very well presented home sits back nicely on it's 672 Sq mt block. North facing and in a lovely quiet area this brick and tile beauty also boasts-

- \* Great street appeal
- \* Large formal lounge with carpeted floor
- \* Separate formal dining area with interesting screens
- \* Family sized kitchen with gas cooktop , dishwasher and big pantry. Plenty of bench space and cupboards
- \* Informal lounge and dining areas are bright and airy with terracotta tiles and air con. Windows are furnished with timber shutters which adds a great beach quality to the home.
- \* Main bed has walk in robe, en suite , air con, carpeted floor and shuttered windows
  - \* Second bed has built in robes and carpeted floor