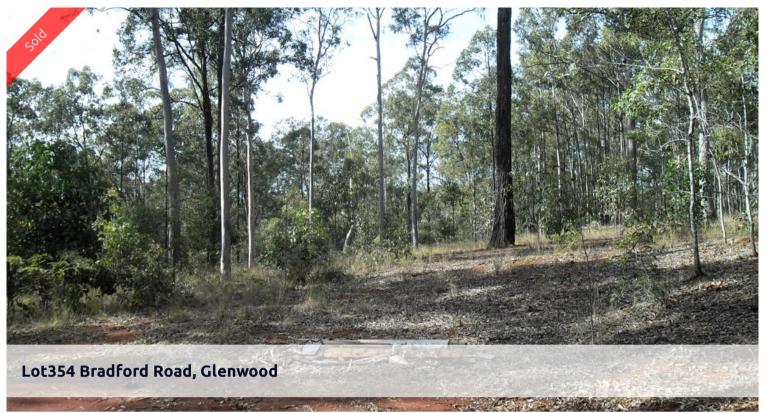

## **RURAL RETREAT**

This 5,148m2 block of natural bushland is ideal to build your private home on - enjoy the country lifestyle or create a great weekend escape.

Located within 30 minutes of Maryborough, Gympie and the coastal areas of Tin Can Bay, Rainbow Beach and Fraser Isalnd.

Four minutes to the local convenience store, service station, pharmacy and produce store.

Power, phone and NBN available at street, daily mail delivery and weekly garbage collection

The above information provided has been furnished to us by the vendor/s. We have not verified whether or not that information is accurate and do not have any belief in one way or the other in its accuracy. We do not accept any responsibility to any person for its accuracy and do no more than pass it on. All interested parties should make and rely upon their own inquiries in order to determine whether or not this information is in fact accurate.