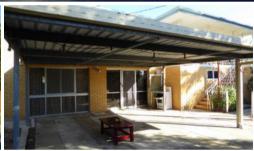

#### **Upstairs** -

- Open plan living, dining and kitchen flowing out to an L shaped enclosed patio
- Tiled front patio
- Three bedrooms with ceiling fans two with built in robes
- Family bathroom and separate toilet