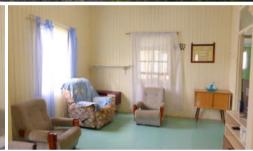

### The property features:

- Beautiful original features including 11foot ceilings, VJ paneling on the walls and ceilings throughout and original glass paneling above the doors
- 3 spacious bedrooms. The master bedroom is at the front of the home and has original leadlight windows
- Open plan lounge and dining room. The illusion of space is created with the decorative timber fret work in this space
- Original eat in kitchen ample room
- Sunroom at the front of the home (possible 4<sup>th</sup> bedroom down the track).