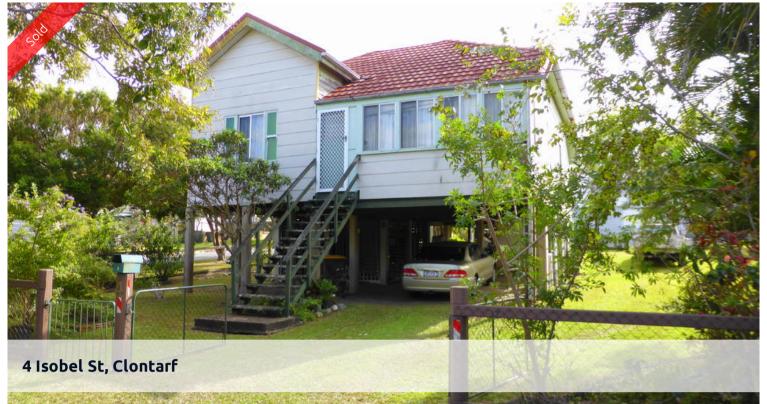

# Character Home Opposite the Park

Located in an elevated position opposite Yourell Park in a quiet and popular pocket of Clontarf this one is a must see for those looking of a quality character home. The home has been occupied by the current 94 year old resident for decades but the time has come for additional care offering a savvy buyer a great opportunity. The home has great original features including VJ paneling on the ceilings and walls, high ceilings, timber fret work and original glass paneling. The home is neat and clean has great space – you can live here while you come up with the ultimate renovation plan. Enhance the original features to renovate and profit in this area of strong capital growth. The 640sqm corner block allows ample opportunity to renovate, add a deck, shed or extension – the opportunities are endless.

# **1** 3 **1 1 1**

Price SOLD for \$360,000
Property Type residential
Property ID 723
Land Area 640 m2