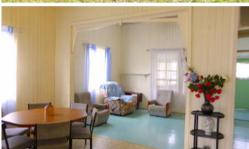

### The property features:

- Beautiful original features including 11foot ceilings, VJ paneling on the walls and ceilings throughout and original glass paneling above the doors
- 3 spacious bedrooms. The master bedroom is at the front of the home and has original leadlight windows
- Open plan lounge and dining room. The illusion of space is created with the decorative timber fret work in this space
- Original eat in kitchen ample room
- Sunroom at the front of the home (possible 4<sup>th</sup> bedroom down the track).