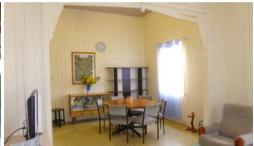

### The property features:

- Beautiful original features including 11foot ceilings, VJ paneling on the walls and ceilings throughout and original glass paneling above the doors
- 3 spacious bedrooms. The master bedroom is at the front of the home and has original leadlight windows
- Open plan lounge and dining room. The illusion of space is created with the decorative timber fret work in this space
- Original eat in kitchen ample room
- Sunroom at the front of the home (possible 4<sup>th</sup> bedroom down the track).