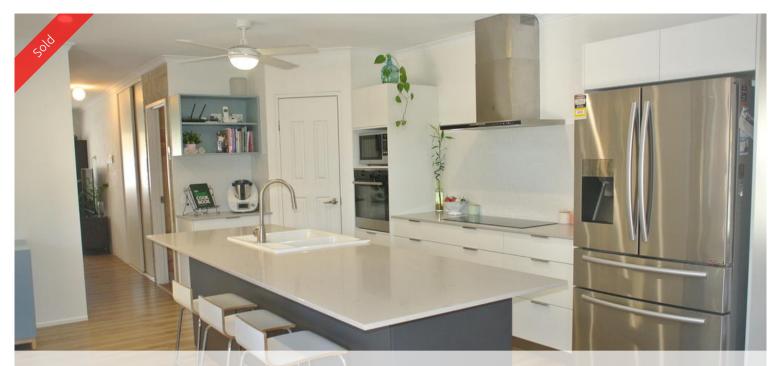

In a highly sought after area in Rothwell, in a lovely quiet cul - de- sac and surrounded by similar quality homes, we also boast-:

- \* Large open plan lounge, dining, kitchen area
- \* Ducted air throughout
- \* Feature brick walls
- \* Very modern kitchen with stone bench tops, dishwasher, pantry and induction cook top.
- \* Second, separate living area with overhead fan
- \* Main bedroom is huge with walk in robe and large en suite with corner bath
- \* Second bedroom is king sized with walk in robe and en suite and overhead fan
- \* Third bedroom is queen sized with built in robes and overhead fan
- \* Fourth bedroom has built in robes and overhead fan
- \* Eifth hadroom or study with avarband for