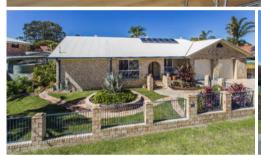

#### FABULOUS FAMILY HOME-WALK TO MUELLER COLLEGE

This beautifully presented large, low set, brick and iron family home is a must see. Set back nicely on it's 760 sq mtr block, this home has plenty of presence.

In a highly sought after area in Rothwell, in a lovely quiet cul - de- sac and surrounded by similar quality homes, we also boast-:

- \* Large open plan lounge, dining, kitchen area
- \* Ducted air throughout
- \* Feature brick walls
- \* Very modern kitchen with stone bench tops, dishwasher, pantry and induction cook top.
- \* Second, separate living area with overhead fan
- \* Main bedroom is huge with walk in robe and large en suite with corner bath
- \* Second bedroom is king sized with walk in robe and en suite and overhead fan
- \* Third bedroom is queen sized with built in robes and overhead fan
- \* Fourth bedroom has built in robes and overhead fan
- \* Eifth hadroom or study with avarband for