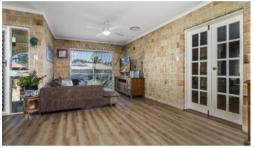

In a highly sought after area in Rothwell, in a lovely quiet cul - de- sac and surrounded by similar quality homes, we also boast-:

- \* Large open plan lounge, dining, kitchen area
- \* Ducted air throughout
- \* Feature brick walls
- \* Very modern kitchen with stone bench tops, dishwasher, pantry and induction cook top.
- \* Second, separate living area with overhead fan
- \* Main bedroom is huge with walk in robe and large en suite with corner bath
- \* Second bedroom is king sized with walk in robe and en suite and overhead fan
- \* Third bedroom is queen sized with built in robes and overhead fan
- \* Fourth bedroom has built in robes and overhead fan
- \* Eifth hadroom or study with avarband for