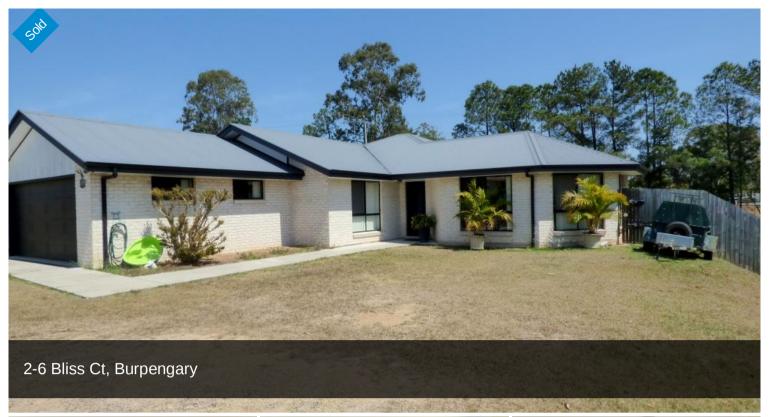

## BURPENGARY INVESTMENT HOT SPOT!

This Investment home is located close to all amenities and is only 5 mins to the Bruce Highway.

Built in 2006 is this set back lowset brick home on a brilliant 774m2 corner block allotment, this surprisingly large 4 bedroom home has plenty of room to entertain all your family and friends. Suiting savvy investors. Burpengary school is only a 2 minute walk and is within easy access to highway, public transport and shops. What makes this property worth viewing are:

Large Living space with Air Con 774m2 allotment + side access Pet friendly back yard and room for the children 4 bedrooms all with built-in robes, the air conditioned master bedroom includes an ensuite Kitchen is centrally located to all areas Open plan dining and living off the kitchen with plenty of cupboard space A large patio provides the ideal setting for all your entertaining

₩ 4 🔊 2 🗭 2 🗔 774 m2

SOLD for **Price** 

\$347,990

**Property** 

Residential

Type

**Property ID** 767

Land Area 774 m2