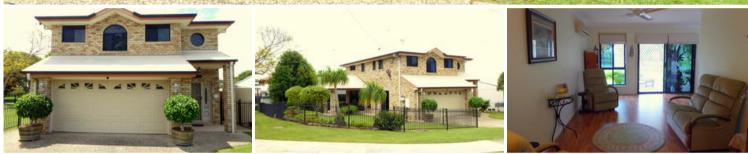

Downstairs:-

The open plan living area is light and airy and overlooks the picturesque rear garden and the parkland opposite. This area is air conditioned and flows out to the underroof, tiled alfresco area.

The spacious kitchen has a dishwasher, large pantry, ceramic cooktop, rangehood and plenty of storage and bench space.

Nearby is the laundry and the downstairs toilet with wash basin.

Upstairs:-

The home enjoys water views from the eastern side of the home upstairs.

The family room at the top of the stairs is perfect as a second TV room or use as a quiet space for the kids to do their homework.

There are two double size bedrooms with large built in mirror robes and ceiling fans