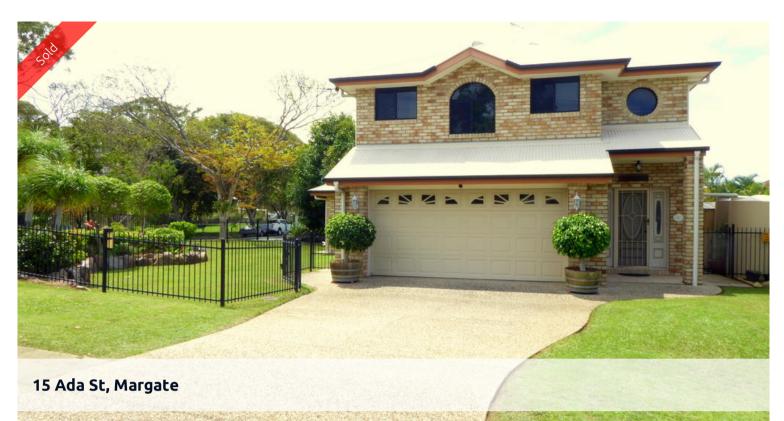

## ELEVATED-WATER VIEWS- OPPOSITE PARK

This immaculate home is sitting high on the hill in Margate overlooking the bay on the easterly side and lovely parkland to the west. Located on an easy to look after 400m2 corner block the home is 15 years old and it is now time for the original owner to downsize.

Downstairs:-

The open plan living area is light and airy and overlooks the picturesque rear garden and the parkland opposite. This area is air conditioned and flows out to the underroof, tiled alfresco area.