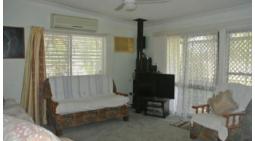

# **UPSTAIRS**

- \* Internal stairs with chair lift
- \* Large lounge with air con, carpeted floors, study nook and access to the front balcony, cathedral ceilings
- \* Good kitchen with plenty of cupboards and two separate cook tops. with double sink
- \* Main bed has built in robes, wall air con and carpeted floors and access to fron balcony
  - \* Second bed has built in robes, air con and carpeted floors
  - \* Third bed has carpeted floors
  - \* Family bathroom with bath
  - \* Separate toilet