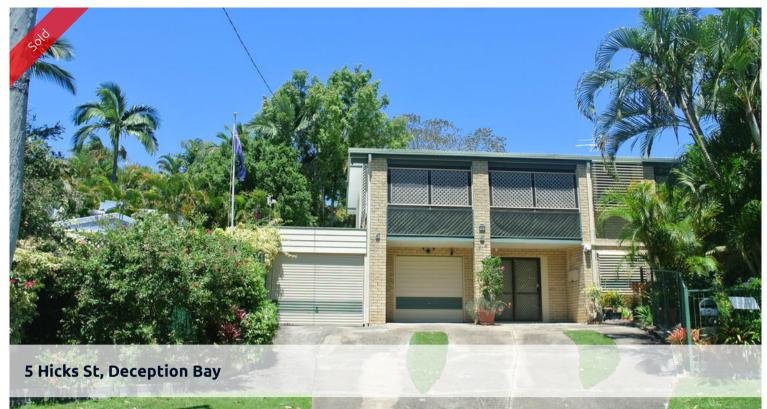

# TERRACED RAIN FOREST RETREAT

Set high on the hill in a quiet cul-de-sac, this highset home has been well loved for many years and now it's time to downsize. North east facing, this home also boasts-:

## **4** 3 **3** 1 **4** 2

Price SOLD for \$415,000

Property Type residential Property ID 791 Land Area 837 m2