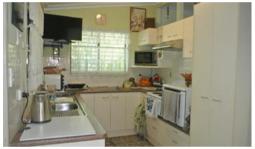

# **UPSTAIRS**

- \* Internal stairs with chair lift
- \* Large lounge with air con, carpeted floors, study nook and access to the front balcony, cathedral ceilings
- \* Good kitchen with plenty of cupboards and two separate cook tops. with double sink
- \* Main bed has built in robes, wall air con and carpeted floors and access to fron balcony
  - \* Second bed has built in robes, air con and carpeted floors
  - \* Third bed has carpeted floors
  - \* Family bathroom with bath
  - \* Separate toilet