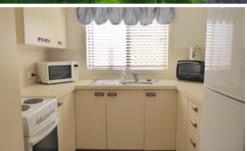

## The home features:

- Private front entry courtyard
- 2 bedrooms. The master bedroom has a built in robe and direct access to the rear courtyard
- Spacious lounge at the front of the home with a reverse cycle air conditioner and ceiling fan
- Dining area adjoining the kitchen
- Neat modern kitchen electric stove, practical workspace and decent storage
- Tidy bathroom with a shower and vanity basin. The laundry is also combined in this space.
- Separate toilet
- 1 car garage with remote control door and internal access into the home
- North facing covered rear entertainment area
- Security screens on the windows and doors
- Established gardens including a grassed areas at the rear of the property