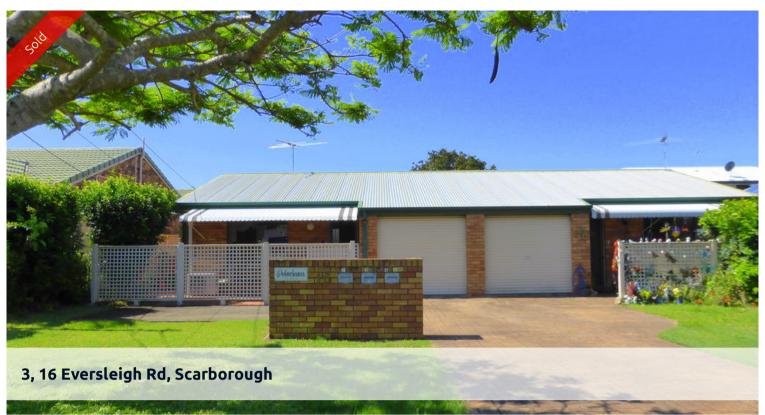

## Rare Duplex – Walk to the Water

Positioned in the very popular Eversleigh Road, east of Oxley Avenue, this tidy duplex won't last long. The property is in a great condition and also in a great position with shops, schools, medical facilities, public transport and even the beach all less than 1km away. The duplex is ready to go – simply move in a enjoy living by the water.

## The home features:

- Private front entry courtyard
- 2 bedrooms. The master bedroom has a built in robe and direct access to the rear courtyard
- Spacious lounge at the front of the home with a reverse cycle air conditioner and ceiling fan
- Dining area adjoining the kitchen
- Neat modern kitchen electric stove, practical workspace and decent storage
- Tidy bathroom with a shower and vanity basin. The laundry is also combined in this space.
- Separate toilet
- 1 car garage with remote control door and internal access into the home
- North facing covered rear entertainment area
- Security screens on the windows and doors
- Established gardens including a grassed areas at the rear of the property

**2 2 1 1 1** 

**Price** SOLD for \$292,000

Property Type residential Property ID 793 Land Area 84 m2