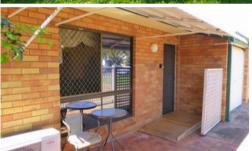

## The home features:

- Private front entry courtyard
- 2 bedrooms. The master bedroom has a built in robe and direct access to the rear courtyard
- Spacious lounge at the front of the home with a reverse cycle air conditioner and ceiling fan
- Dining area adjoining the kitchen
- Neat modern kitchen electric stove, practical workspace and decent storage
- Tidy bathroom with a shower and vanity basin. The laundry is also combined in this space.
- Separate toilet
- 1 car garage with remote control door and internal access into the home
- North facing covered rear entertainment area
- Security screens on the windows and doors
- Established gardens including a grassed areas at the rear of the property