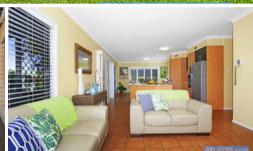

#### DOWNSTAIRS:

- \* Open plan kitchen/dining/family room. This area flows to the outdoor entertainment area and overlooks the pool.
- \* The kitchen is well appointed with Caesar stone benchtops, dishwasher, ceramic cooktop, rangehood, loads of storage and ample bench space.
- \* Carpeted formal lounge room.
- \* Internal laundry with built in storage and airing space.