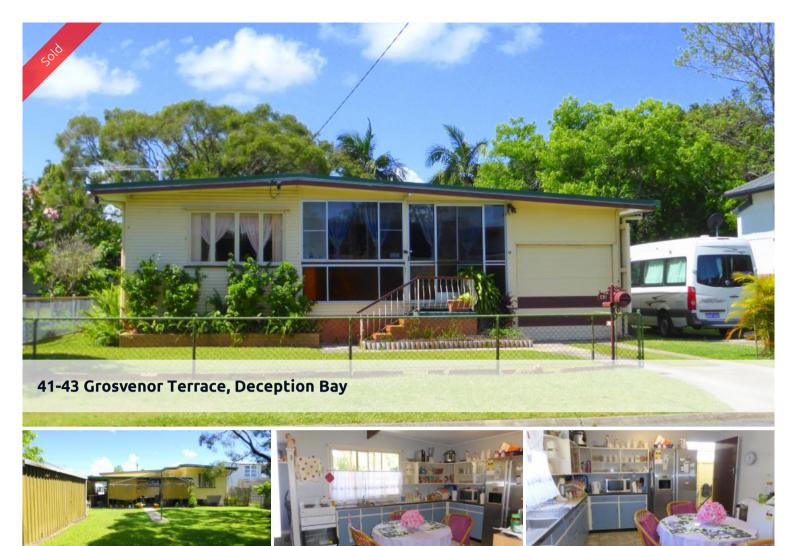

This classic low set home positioned just 500 meters to the Deception Bay waterfront deserves your attention. If you are looking for a big block of land to call home or a great block to land bank for future development this could be the one. The home is positioned across two 405sqm blocks of land over 2 individual lots so there are plenty of options.

You could make the most of this large family home on a great flat 810sqm close to the beach. Or consider taking away the home and building 2 new homes side by side – live in one and rent the other – or sell one to pay for the other.

Price SOLD for \$432,500

Property Type residential Property ID 813 Land Area 810 m2