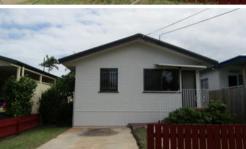

## LOOKING FOR THE NEXT RENOVATION PROJECT - EAST OF OXLEY

This cute post war cottage is perfect for the next renovation project. On concrete stumps, north facing and on a lovely flat 430 sq mtr block, this home also boasts-:

- \* Lounge / kitchen area
- \* Large main with overhead fan
- \* Second and third bedroom have overhead fans
- \* Original bathroom with bath
- \* Separate toilet
- \* Separate laundry
- \* Garden shed.