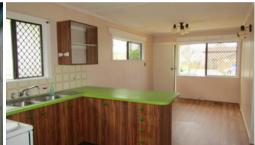

- \* Lounge / kitchen area
- \* Large main with overhead fan
- \* Second and third bedroom have overhead fans
- \* Original bathroom with bath
- \* Separate toilet
- \* Separate laundry
- \* Garden shed.