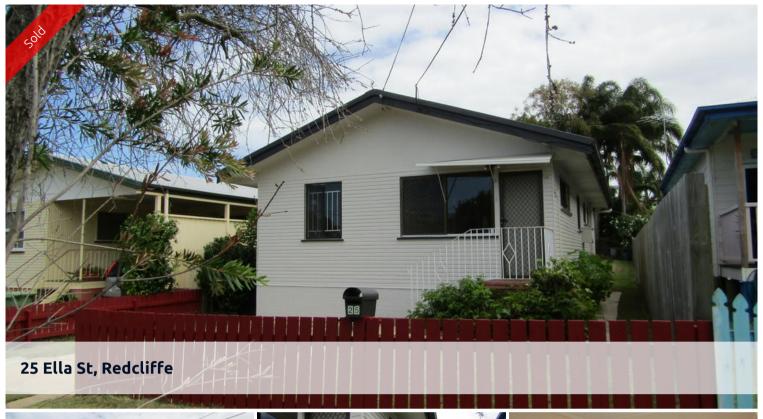

## LOOKING FOR THE NEXT RENOVATION PROJECT - EAST OF OXLEY

This cute post war cottage is perfect for the next renovation project. On concrete stumps, north facing and on a lovely flat 430 sq mtr block, this home also boasts-:

This great renovator is in a lovely area of Redcliffe, Easy walk to the major shopping hub and cafe / restaurant strip, Stroll to the beach and lagoon.

Close to transport, schools and all other major facilities.

**=** 3 🔊 1

**Price** SOLD for \$412,000

Property Type residential Property ID 822 Land Area 430 m2