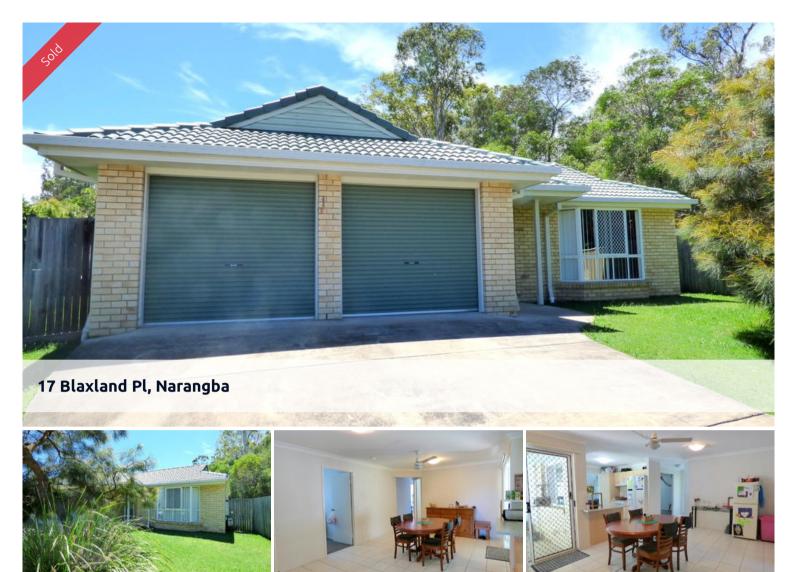

## **INVESTMENT HOT SPOT !**

Narangba is a fantastic location within minutes to Highway, shops, schools and public transport. 17 Blaxland Place makes an ideal location for the growing family.

This Lovely low set brick home which has four bedrooms, main has ensuite with double sinks and all rooms have built-ins, fans and carpet flooring.

Open plan living area with tiles and modern kitchen with plenty of storage that overlooks the spacious back yard.

There is also a separate lounge area to enjoy those family movie nights with a combined dining area.

The property is currently tenanted @ \$385.00 till June 2018

Remote controlled garage with fully fenced good sized yard. Side access for all the toys on 678m2.

Call Leisa Lowe to arrange your viewing of this great property.