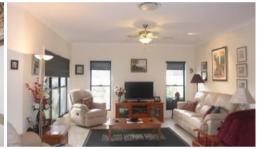

- \* Large tiled entry from front porch.
- \* Open plan lounge / kitchen with tiled floors and plenty of space, over
- \* Gourmet kitchen with ceasar stone benchtops, dishwasher and pantry. Two pack doors and panels
- \* Separate dining area
- \* Main bedroom with walk in robe, and large ensuite, separate toilet and carpeted floors, and overhead fan
- \* Second and third bedrooms with built in robes, carpeted floors, overhead fans
- \* Fourth bedroom with carpeted floor, overhead fan
- \* Fifth room either bedroom or study.
- \* Family sized bathroom with bath
- \* Separate toilet / powder room
- \* Large laundry with extra cupboards
- \* 9 ft ceilings throughout
- \* Ducted air conditioning throughout
- \* Great undercover entertaining area