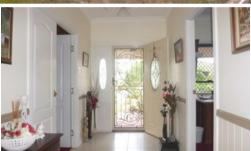

- \* Large tiled entry from front porch.
- \* Open plan lounge / kitchen with tiled floors and plenty of space, over
- \* Gourmet kitchen with ceasar stone benchtops, dishwasher and pantry. Two pack doors and panels
- \* Separate dining area
- \* Main bedroom with walk in robe, and large ensuite, separate toilet and carpeted floors, and overhead fan
- \* Second and third bedrooms with built in robes, carpeted floors, overhead fans
- \* Fourth bedroom with carpeted floor, overhead fan
- \* Fifth room either bedroom or study.
- \* Family sized bathroom with bath
- \* Separate toilet / powder room
- \* Large laundry with extra cupboards
- \* 9 ft ceilings throughout
- \* Ducted air conditioning throughout
- \* Great undercover entertaining area