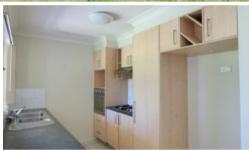

This lowset brick home features: -

• 4 Bedrooms with Built In Robes, Main with modern ensuite and large walk in robe • Stainless Steel Appliances, Dishwasher & large breakfast bar • Air Conditioning to Living areas & Ceiling Fans throughout • Modern kitchen, dining and living room • 2 Spacious living areas • Security Doors & Screens throughout •

**△** 4 **△** 2 **△** 2 **□** 600 m2

Price SOLD for \$327,500

Property
Type
Residential

Property ID 831 Land Area 600 m2

**Agent Details** 

Leisa Lowe - 0438 801 298

**Office Details** 

Clontarf 48 Hornibrook Esplanade Clontarf QLD 4019 Australia 07 3283 6737 Tiled Living areas with carpet in lounge and bedrooms • Undercover patio area which is accessible from both the family and lounge rooms • Fully fenced yard on 600m2.