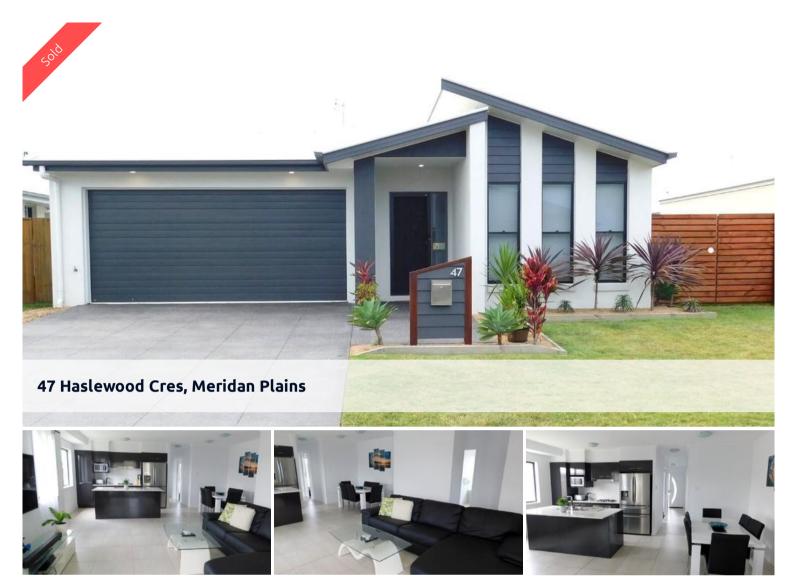

## SUMMER LIVING'S EASY IN THIS 2 YEAR OLD "INTEGRALE" HOME

You'll love coming home to this impressively optioned, perfectly positioned, 2 year old home located close to Schools, Parkland, Tavern, Major Shopping Centre and of course not too far from some of the Sunshine Coast's best beaches and waterways.

Major features include:

High Ceilings (2.5m) and 600x 600 gloss tiles throughout

4 bedrooms

2 bathrooms (Fully tiled ensuite with double vanity and essastone benchtops)

2 Living areas including media room

Striking kitchen with stainless steel appliances, plumbed fridge, essastone benchtops and island sink

Large covered entertainment area

Double gate side access to 450sqm fully fenced block

Epoxy flooring in garage

Beautifully presented, backs onto a park with free tennis court and is located in a highly sought after local 7 mins drive to the new uni, 2 mins drive to Meridan State

🚔 4 🔊 2 🙀 2

| Ргісе         | SOLD for \$525,000 |
|---------------|--------------------|
| Property Type | residential        |
| Property ID   | 842                |
| Land Area     | 450 m2             |