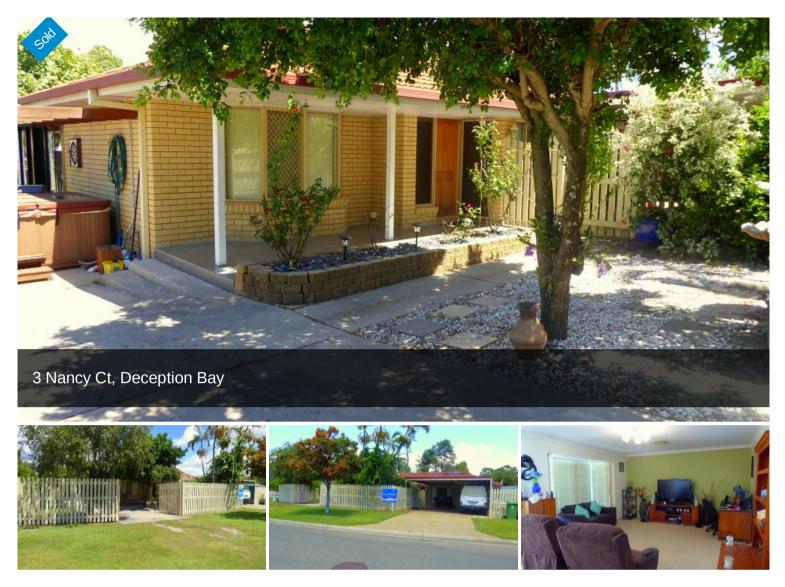

## FAMILY AFFAIR- ALL WELCOME

All the family will be catered for in this spacious home - from Mum and Dad and the kids to the grandparents.Located in a quiet cul de sac the property backs on to a tree lined sports field. A short distance away are shopping centres, local schools, train station, bus stops and the waterfront.

- \* Lowset brick & tile home on 718 m2 block
- \* Ducted air
- \* Open plan living area with large lounge
- \* Spacious kitchen with loads of storage, ceramic cooktop, dishwasher and stainless steel appliances
- \* Dining area to fit a large table
- \* Enclosed sunroom perfect as a family room
- \* Two large bedrooms with built in robes PLUS

₩ 4 🕅 3 🛱 2 🗔 718 m2

Price SOLD for \$420,000 Property Property ID 855 Land Area 718 m2 Agent Details Jan Jones - 0439 758 867 Office Details Clontarf 48 Hornibrok Esplanade

07 3283 6737

\* A huge master bedroom with a wall of built in robes and an ensuite

- \* Family bathroom with bath and shower
- \* Separate toilet
- \* Large laundry PLUS
- \* One bedroom Granny flat with kitchen, dining , lounge and bathroom
- \* Double carport
- \* Side access to back yard
- \* Shady pergola for entertaining or car storage
- \* 2 garden sheds