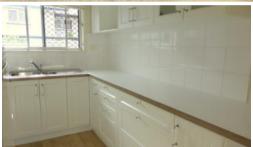

#### The property features:

- Open plan air conditioned lounge, kitchen and dining room
- Modern Hamptons style kitchen with wall oven, ceramic cooktop, overhead cupboards, double sink, refrigerator, and a breakfast bar.
- 2 bedrooms with built in robes and ceiling fans
- Well-appointed bathroom with a shower and a toilet
- Internal laundry with direct access to the clothes line as the rear of the property
- Private east facing courtyard
- 1 car lock up garage
- Security screens on the windows and doors