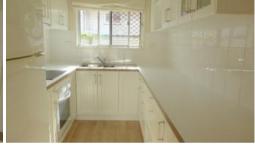

#### The property features:

- Open plan air conditioned lounge, kitchen and dining room
- Modern Hamptons style kitchen with wall oven, ceramic cooktop, overhead cupboards, double sink, refrigerator, and a breakfast bar.
- 2 bedrooms with built in robes and ceiling fans
- Well-appointed bathroom with a shower and a toilet
- Internal laundry with direct access to the clothes line as the rear of the property
- Private east facing courtyard
- 1 car lock up garage
- Security screens on the windows and doors