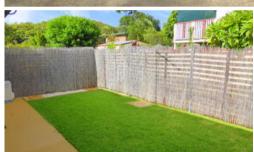

#### The property features:

- Open plan air conditioned lounge, kitchen and dining room
- Modern Hamptons style kitchen with wall oven, ceramic cooktop, overhead cupboards, double sink, refrigerator, and a breakfast bar.
- 2 bedrooms with built in robes and ceiling fans
- Well-appointed bathroom with a shower and a toilet
- Internal laundry with direct access to the clothes line as the rear of the property
- Private east facing courtyard
- 1 car lock up garage
- Security screens on the windows and doors