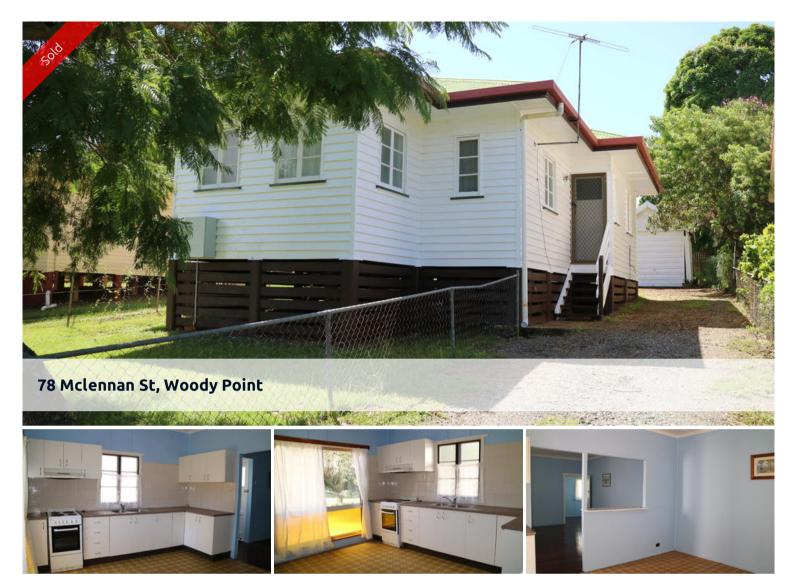

## FABULOUS POST WAR COTTAGE

Looking for a great first home or investment? This is a lovely timber home on concrete stumps with side access. On the high side of the road in the highly sought after area of Woody point, this home also boasts-:

- \* Large lounge with 9 ft ceilings and polished timber floors
- \* Great kitchen with plenty of cupboards and good space for dining table
- \* Main bed is king sized with built in robes and polished floors
- \* Second bedroom is queen sized with polished floors
- \* Third bed would make a great study or single bedroom
- \* Bathroom has been updated
- \* Laundry is downstairs,
- \* Single garage
- \* Fully fenced rear yard

This lovely cottage is such a blank canvas. With all of the structure in great condition, just ready for your finishing touches.

🔚 3 🔊 1 🖨 1

| Ргісе         | SOLD for \$365,000 |
|---------------|--------------------|
| Property Type | residential        |
| Property ID   | 878                |
| Land Area     | 506 m2             |