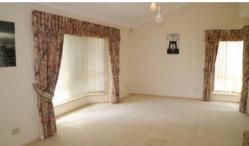

# **DOWNSTAIRS**

- \* Private entry
- \* Large lounge with cathedral ceilings , carpeted floors and bay window.
- \* Separate formal dining area
- \* Timber galley style kitchen with plenty of cupboards and stonestyle bench tops
- \* Informal dining area with tiled floors and air con
- \* Rumpus room / second living with tiled floors and glass sliders to rear entertaining area
  - \* Fourth bedroom or large study / media room
  - \* Full bathroom
  - \* Large laundry