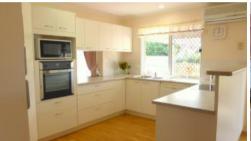

## Office Details

Clontarf
48 Hornibrook Esplanade

kitchen. Dining area flows out to the outdoor area and courtyard.

- \* Large kitchen with pantry, dishwasher, ceramic cooktop and good storage.
- \* Formal dining or another living area.
- \*Laundry with linen storage and also linen storage in the hallway.
- \* Family size bathroom plus separate toilet.
- \* Large, north facing pergola and fenced courtyard.
- \* Water tank.
- \* 1.5 KW solar system
- \* Steel frame construction with colourbond roof
- \* Two single garages one with remote access and internal entry.