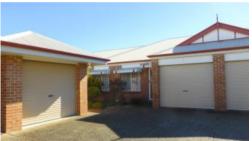

## Office Details

Clontarf
48 Hornibrook Esplanade

kitchen. Dining area flows out to the outdoor area and courtyard.

- \* Large kitchen with pantry, dishwasher, ceramic cooktop and good storage.
- \* Formal dining or another living area.
- \*Laundry with linen storage and also linen storage in the hallway.
- \* Family size bathroom plus separate toilet.
- \* Large, north facing pergola and fenced courtyard.
- \* Water tank.
- \* 1.5 KW solar system
- \* Steel frame construction with colourbond roof
- \* Two single garages one with remote access and internal entry.