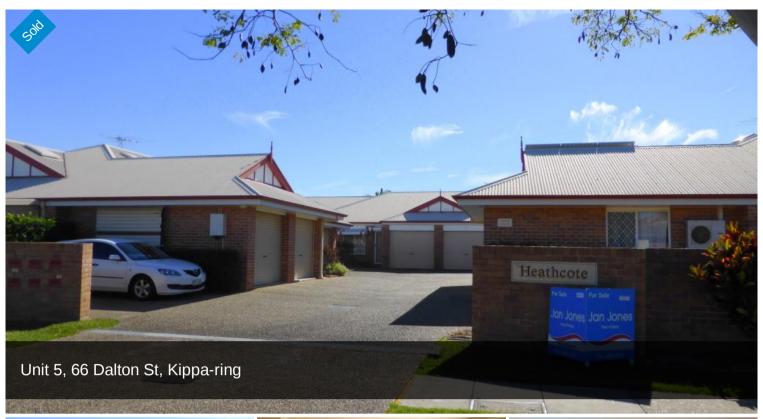

## RARELY AVAILABLE - QUIET & CONVENIENT

A unit of this size rarely becomes available in this location. At the time of development the owner purchased two units off the plan and converted them to one spacious home with two separate garages. The option is there to convert the home to two separate units - live in one and rent the other. or enjoy one spacious unit to yourself. Located in a convenient area close to Peninsula Fair shopping centre, bus transport and the Kippa-Ring train station.

- \* Light and airy throughout.
- \* Rear of the complex so nice and quiet.
- \* Four generous bedrooms with built in robes. Main bedroom has an ensuite.
- \* Open plan, air conditioned living area with lounge, dining and

## Office Details

Clontarf
48 Hornibrook Esplanade

kitchen. Dining area flows out to the outdoor area and courtyard.

- \* Large kitchen with pantry, dishwasher, ceramic cooktop and good storage.
- \* Formal dining or another living area.
- \*Laundry with linen storage and also linen storage in the hallway.
- \* Family size bathroom plus separate toilet.
- \* Large, north facing pergola and fenced courtyard.
- \* Water tank.
- \* 1.5 KW solar system
- \* Steel frame construction with colourbond roof
- \* Two single garages one with remote access and internal entry.