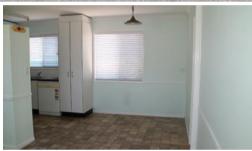

- \* East facing for the winter morning sun
- \* Lounge has overhead fan and slate like tiles
- \* Separate dining area
- \* Kitchen is modern with plenty of cupboards including pantry
- \* Main bed is gueen sized with built in robes and overhead fan
- \* Second bedroom has built in robes and overhead fan
- \* Third bedroom has an overhead fan
- \* Fourth bedroom is also a nice size
- \* There is also a study / sewing room as well
- \* Fully insulated new iron roof on both the home and the shed
- \* Color bond fencing with sliding gate entry to covered carport or great to use as an covered entertaining area.
  - \* Cinala campta lack up ascada with autra workshop acoa