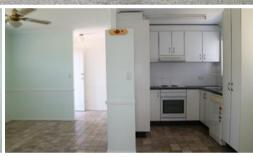

- \* East facing for the winter morning sun
- \* Lounge has overhead fan and slate like tiles
- \* Separate dining area
- \* Kitchen is modern with plenty of cupboards including pantry
- \* Main bed is gueen sized with built in robes and overhead fan
- \* Second bedroom has built in robes and overhead fan
- \* Third bedroom has an overhead fan
- \* Fourth bedroom is also a nice size
- \* There is also a study / sewing room as well
- \* Fully insulated new iron roof on both the home and the shed
- \* Color bond fencing with sliding gate entry to covered carport or great to use as an covered entertaining area.
  - \* Cinala campta lack up ascada with autra workshop acoa