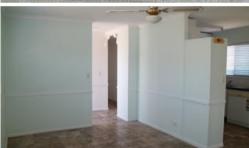

- \* East facing for the winter morning sun
- \* Lounge has overhead fan and slate like tiles
- \* Separate dining area
- \* Kitchen is modern with plenty of cupboards including pantry
- \* Main bed is gueen sized with built in robes and overhead fan
- \* Second bedroom has built in robes and overhead fan
- \* Third bedroom has an overhead fan
- \* Fourth bedroom is also a nice size
- \* There is also a study / sewing room as well
- \* Fully insulated new iron roof on both the home and the shed
- \* Color bond fencing with sliding gate entry to covered carport or great to use as an covered entertaining area.
  - \* Cinala campta lack up ascada with autra workshop acoa