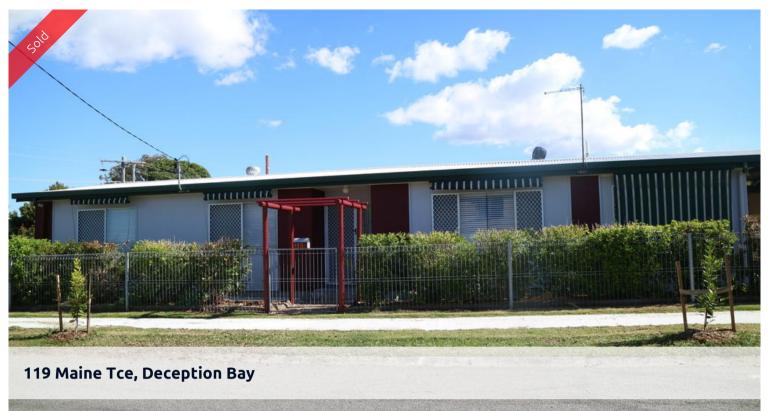

## NEAT AS A PIN !!!

Great for the down sizer or first home buyer, this low set home has been recently painted internally and externally and is ready to go. With lovely character features, and nothing to do, this home also boasts::-

## **4 1 2** 2

Price SOLD for \$330,000

Property Type residential Property ID 941 Land Area 405 m2