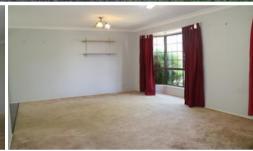

- \* Wide frontage with lovely presence and bay windows
- \* Large lounge with carpeted floor
- \* Kitchen is u shaped and has plenty of cupboards and bench tops
- \* Dining area is a good size and has lovely glossy tiles
- \* Second living area is huge and has second toilet and shower
- \* Master bedroom is queen sized with air con, built in robes and carpeted floors
- \* Second bedroom has carpeted floor and built in robes
- \* Third bedroom has carpeted floor
- \* Large two way bathroom with separate bath
- \* Separate toilet
- \* Rear entertaining area covered,
- \* Fern / orchid house