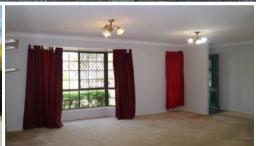

- \* Wide frontage with lovely presence and bay windows
- \* Large lounge with carpeted floor
- \* Kitchen is u shaped and has plenty of cupboards and bench tops
- \* Dining area is a good size and has lovely glossy tiles
- \* Second living area is huge and has second toilet and shower
- \* Master bedroom is queen sized with air con, built in robes and carpeted floors
- \* Second bedroom has carpeted floor and built in robes
- \* Third bedroom has carpeted floor
- \* Large two way bathroom with separate bath
- \* Separate toilet
- \* Rear entertaining area covered,
- \* Fern / orchid house