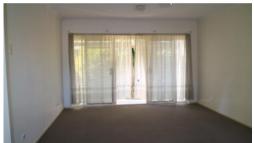

- \* Lounge with new carpet over head fan and glass sliders to the rear courtyard
- \* Modern kitchen with plenty of cupboard space and separate pantry
- \* Main bedroom is queen sized with built in robes, new carpet and overhead fan
- \* Second bedroom is double sized with built in robes, overhead fan and new carpet
- \* Bathroom is family sized with separate bath and separate shower
- \* Separate toilet
- \* Separate laundry behind bi folds
- \* Small private courtyard
- \* Single carport with colourbond roller door.
- \* Pet friendly