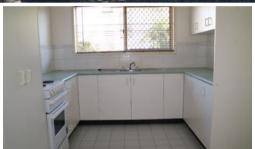

- \* Lounge with new carpet over head fan and glass sliders to the rear courtyard
- \* Modern kitchen with plenty of cupboard space and separate pantry
- \* Main bedroom is queen sized with built in robes, new carpet and overhead fan
- \* Second bedroom is double sized with built in robes, overhead fan and new carpet
- \* Bathroom is family sized with separate bath and separate shower
- \* Separate toilet
- \* Separate laundry behind bi folds
- \* Small private courtyard
- \* Single carport with colourbond roller door.
- \* Pet friendly