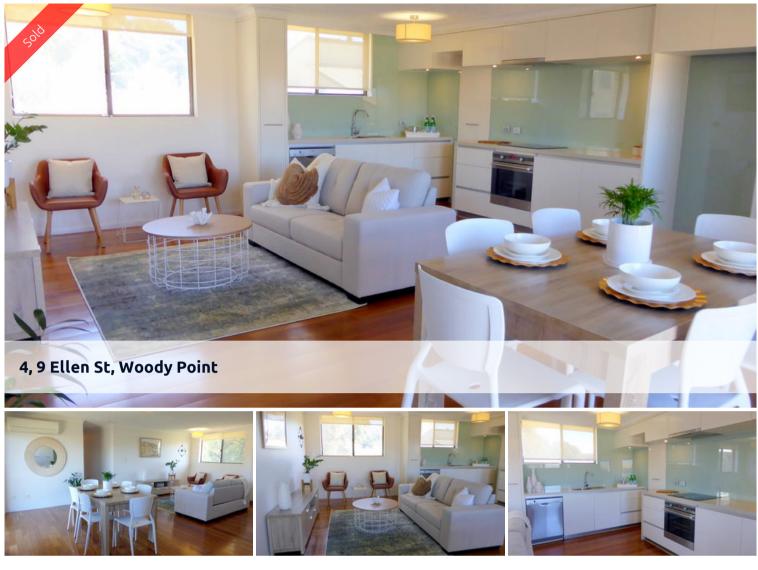

## Fully Renovated – Super Close to Water

This trendy, East facing beach side unit has be lovingly renovated by the current owner who has enjoyed living here herself before using it as smart investment property. You will be hard pressed to find a property that presents as well as this one in the exclusive 'East of Oxley' pocket. The property was redesigned, oozes quality and is perfect for those looking for a quiet beach side lifestyle in a small well kept complex.

The property features:

- Blackbutt timber floors throughout
- Spacious open plan lounge, dining and kitchen. This space leads to the outdoor balcony
- Modern kitchen with Ceasarstone benchtops, 2pac cabinetry, glass splash back, dishwasher, double basin sink, ceramic cooktop, rangehood and massive walk in pantry
- Beautiful bathroom with walk in shower, large vanity basin with stone benchtops and 2pac cabinetry, vitrified floor tiles and great storage. The toilet is separate
- Master bedroom with massive dressing room fitted out with custom made cabinetry. This room also features a reverse cycle air conditioner and direct access to the balcony
- 2<sup>nd</sup> bedroom with built in robes and remote control ceiling fan