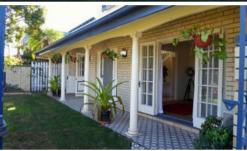

- \*627m2 elevated block
- \* Fenced front courtyard and lovely front verandah with multiple french door access to the home
- \* Five bedrooms or four bedrooms and an office
- \* Air conditioned lounge
- \* Large family kitchen with dishwasher, pantry,new oven, ceramic cooktop and rangehood
- \* Separate dining area
- \* Downstairs shower and toilet
- \* Tiled rumpus room and laundry
- \* Three bedrooms upstairs and a family bathroom
- \* Inground saltwater pool