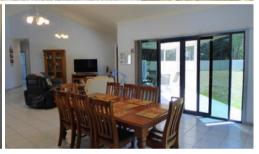

#### The home features:

- 246sqm property with a solid steel frame construction with a colourbond roof and high ceilings throughout
- 5 oversized bedrooms with built in robes
- The master bedroom overlooks the yard and has air conditioning and a spacious walk-in-robe. There is also an ensuite with extra-large shower cubicle
- Open plan family, kitchen and dining room. This space is air conditioned and flows beautifully to the backyard and covered entertainment area
- Kitchen with gas cooktop, rangehood, dishwasher, wall oven, double basin sink, corner pantry, large fridge space, ample bench space and lots of storage
- Spacious family bathroom with a corner spa bath, double vanity and a shower. The toilet is separate.
- Internal laundry with storage leading to the garage