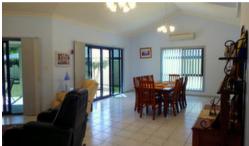

#### The home features:

- 246sqm property with a solid steel frame construction with a colourbond roof and high ceilings throughout
- 5 oversized bedrooms with built in robes
- The master bedroom overlooks the yard and has air conditioning and a spacious walk-in-robe. There is also an ensuite with extra-large shower cubicle
- Open plan family, kitchen and dining room. This space is air conditioned and flows beautifully to the backyard and covered entertainment area
- Kitchen with gas cooktop, rangehood, dishwasher, wall oven, double basin sink, corner pantry, large fridge space, ample bench space and lots of storage
- Spacious family bathroom with a corner spa bath, double vanity and a shower. The toilet is separate.
- Internal laundry with storage leading to the garage