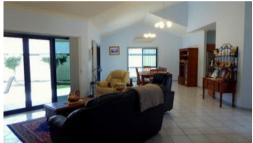

#### The home features:

- 246sqm property with a solid steel frame construction with a colourbond roof and high ceilings throughout
- 5 oversized bedrooms with built in robes
- The master bedroom overlooks the yard and has air conditioning and a spacious walk-in-robe. There is also an ensuite with extra-large shower cubicle
- Open plan family, kitchen and dining room. This space is air conditioned and flows beautifully to the backyard and covered entertainment area
- Kitchen with gas cooktop, rangehood, dishwasher, wall oven, double basin sink, corner pantry, large fridge space, ample bench space and lots of storage
- Spacious family bathroom with a corner spa bath, double vanity and a shower. The toilet is separate.
- Internal laundry with storage leading to the garage